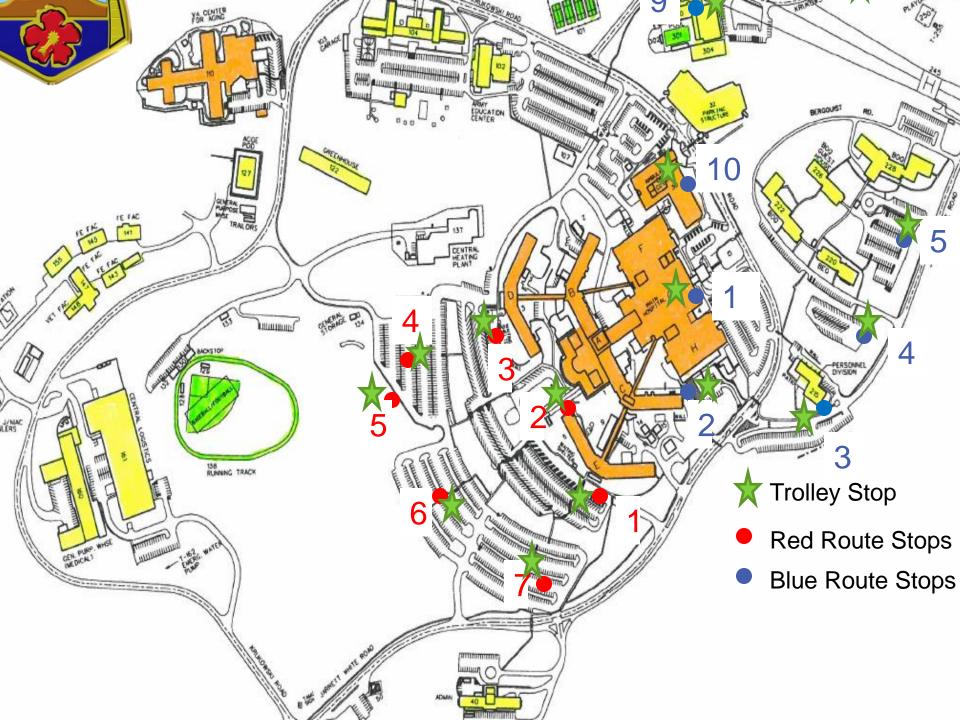

### **Red Route**

0600 to 1830 hours

- 1 -E-Wing
- 2 -Oceanside Entrance
- 3 -D-Wing
- 4 Lower D Lot
- 5 -Lower A Lot
- 6 -Lower A Lot
- 7 –Lower E Lot

### **BLUE ROUTE**

0600 to 1830 hours

- 1-Mountainside Entrance
- **2** -Emergency Department
- 3 -BLD 215 P/lot
- 4 -Army Hotel Bldg 220
- **5 -Army Hotel Parking Lot**
- 6 -Housing Area
- 7 -Fisher House I
- 8 -Fisher House II
- 9 TAMC Gym
- **10- VA ACC**